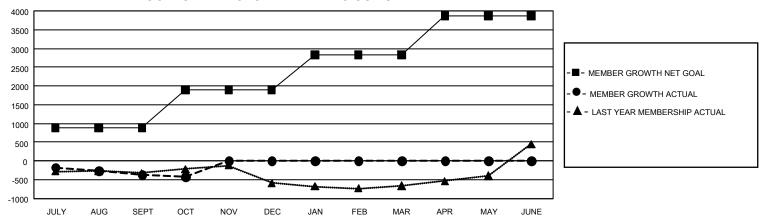

## GOALS AND ACTUAL MEMBERS CUMULATIVE

| DROPPED CLUBS: 17 |       | 368 CLUBS OF 1,422 ADDED 1<br>OR MORE NEW MEMBERS | GENDER DISTRIBUTION               |                 |  |
|-------------------|-------|---------------------------------------------------|-----------------------------------|-----------------|--|
|                   |       |                                                   | MALE                              | 18,910 (49.81%) |  |
|                   |       |                                                   | FEMALE                            | 19,024 (50.11%) |  |
| DROPPED MEMBERS   |       |                                                   | NON BINARY                        | 4 (0.01%)       |  |
| DECEASED          | 96    |                                                   | PREFER NOT TO ANSWER              | 26 (0.07%)      |  |
| CLUB CANCELLED    | 152   |                                                   | TOTAL FAMILY UNIT MEMBERS 0       |                 |  |
| OTHER             | 1,353 | CLICK HERE FOR                                    |                                   |                 |  |
| TOTAL             | 1,601 | CUMULATIVE MEMBERSHIP DATA                        | FAMILY MEMBERS PAYING HALF DUES 0 |                 |  |

## GMT Constitutional Area 3, Group F

REPORT DOES NOT INCLUDE CLUBS IN UNDISTRICTED AREAS.

| Clubs                 |               |           |               | Members               |                           |                         |                                                    |
|-----------------------|---------------|-----------|---------------|-----------------------|---------------------------|-------------------------|----------------------------------------------------|
| RESULTS FOR 2024-2025 |               |           |               | RESULTS FOR 2024-2025 |                           |                         |                                                    |
| QUARTER               | NEW CLUB GOAL | NEW CLUBS | DROPPED CLUBS | QUARTER               | IEMBER GROWTH NET<br>GOAL | MEMBER GROWTH<br>ACTUAL | DROPPED MEMBERS<br>ACTUAL (including<br>transfers) |
| JULY/AUG/SEPT         | 24            | 5         | 15            | JULY/AUG/SEP          | T 879                     | 932                     | 1,190                                              |
| OCT/NOV/DEC           | 24            | 3         | 2             | OCT/NOV/DEC           | 1015                      | 480                     | 431                                                |
| JAN/FEB/MAR           | 57            | 0         | 0             | JAN/FEB/MAR           | 939                       | 0                       | 0                                                  |
| APR/MAY/JUNE          | 60            | 0         | 0             | APR/MAY/JUNE          | 1036                      | 0                       | 0                                                  |