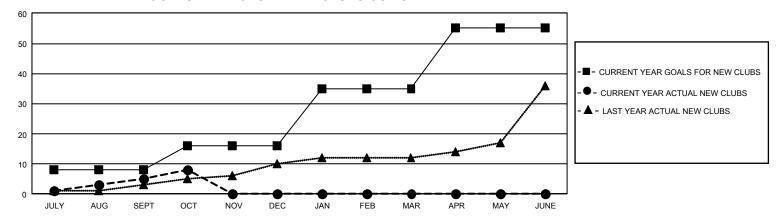

## GOALS AND ACTUAL NEW CLUBS CUMULATIVE

## GMT Constitutional Area 3, Group F

REPORT DOES NOT INCLUDE CLUBS IN UNDISTRICTED AREAS.

| Clubs                 |               |           |               | Members               |                           |                         |                                                    |
|-----------------------|---------------|-----------|---------------|-----------------------|---------------------------|-------------------------|----------------------------------------------------|
| RESULTS FOR 2024-2025 |               |           |               | RESULTS FOR 2024-2025 |                           |                         |                                                    |
| QUARTER               | NEW CLUB GOAL | NEW CLUBS | DROPPED CLUBS | QUARTER               | IEMBER GROWTH NET<br>GOAL | MEMBER GROWTH<br>ACTUAL | DROPPED MEMBERS<br>ACTUAL (including<br>transfers) |
| JULY/AUG/SEPT         | 24            | 5         | 15            | JULY/AUG/SEP          | T 879                     | 932                     | 1,190                                              |
| OCT/NOV/DEC           | 24            | 3         | 2             | OCT/NOV/DEC           | 1015                      | 480                     | 431                                                |
| JAN/FEB/MAR           | 57            | 0         | 0             | JAN/FEB/MAR           | 939                       | 0                       | 0                                                  |
| APR/MAY/JUNE          | 60            | 0         | 0             | APR/MAY/JUNE          | 1036                      | 0                       | 0                                                  |